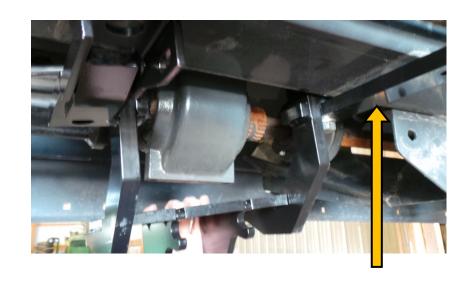

## 3. Place NDY's mount and install bolts(3 new supplied - 1 reused)

\*\*Make sure bars are flush to tubing before tightening

Make sure to clear any cables (such as header height) before tightening

4. Bushings need to be in place when tightening supplied bolts (reuse existing washers)

\*\*Reuse bolts from step 2 for front corner of gearbox