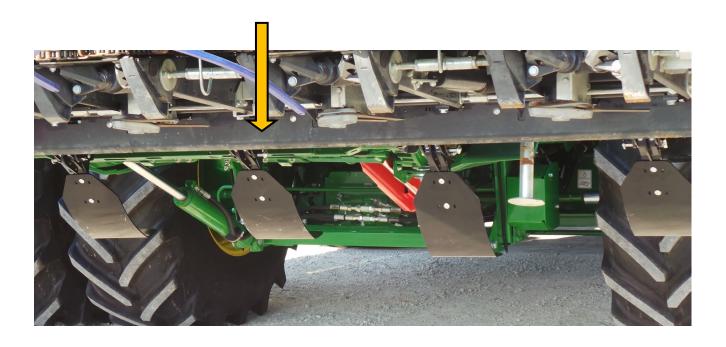

## 3. Place NDY's mount and install bolts(3 new supplied - 1 reused)

\*\*Make sure bars are flush to tubing before tightening

Make sure to clear any cables (such as header height) before tightening

4. Bushings need to be in place when tightening supplied bolts (reuse existing washers)