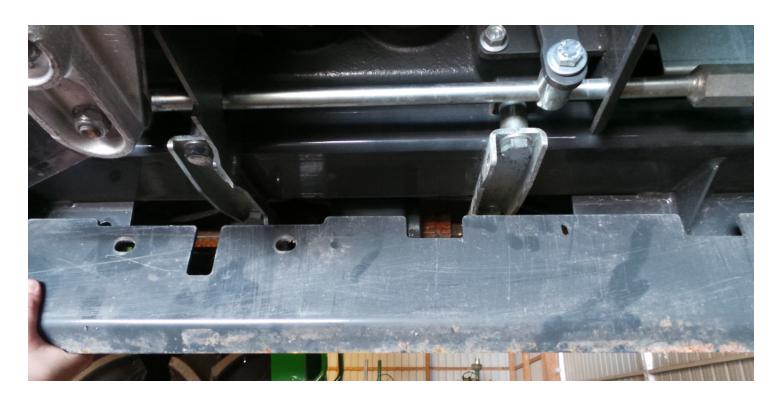

#### 2. Unbolt gearbox channel brackets and remove

## 3. Place NDY's mount and install bolts(3 new supplied - 1 reused)

\*\*Make sure bars are flush to tubing before tightening

Make sure to clear any cables (such as header height) before tightening

4. Bushings need to be in place when tightening supplied bolts (reuse existing washers)