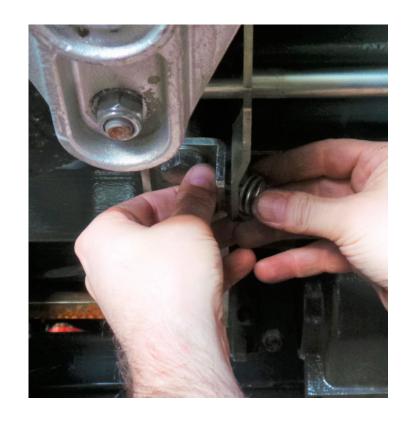

## 3. Place NDY's mount and install bolts(3 new supplied - 1 reused)

\*\*Make sure bars are flush to tubing before tightening

Make sure to clear any cables (such as header height) before tightening

4. Bushings need to be in place when tightening supplied bolts (reuse existing washers)

\*\*Reuse bolts from step 2 for front corner of gearbox