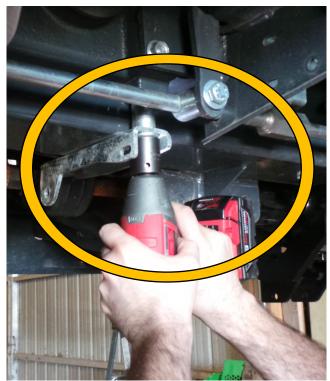

#### 1. Remove the existing guard from the bottom side of the corn head

#### 2. Unbolt gearbox channel brackets and remove