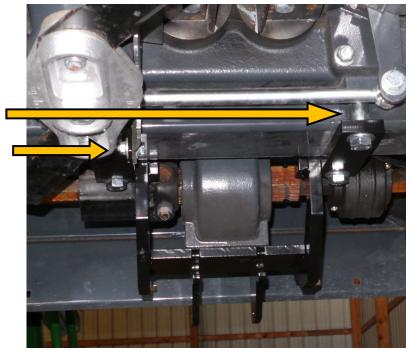

## 3. Place NDY's mount and install bolts(3 new supplied - 1 reused)

\*\*Make sure bars are flush to tubing before tightening

Make sure to clear any cables (such as header height) before tightening

4. Bushings need to be in place when tightening supplied bolts (reuse existing washers)

\*\*Reuse bolts from step 2 for front corner of gearbox