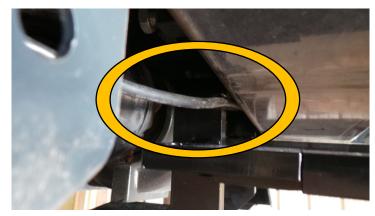

## 3. Place NDY's mount and install bolts(3 new supplied - 1 reused)

\*\*Make sure bars are flush to tubing before tightening

Make sure to clear any cables (such as header height) before tightening

4. Bushings need to be in place when tightening supplied bolts (reuse existing washers)