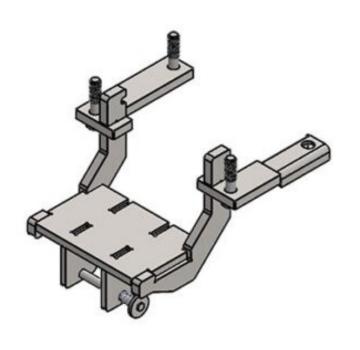

## 3. Place NDY's mount and install bolts(3 new supplied - 1 reused)

\*\*Make sure bars are flush to tubing before tightening

Make sure to clear any cables (such as header height) before tightening

4. Bushings need to be in place when tightening supplied bolts (reuse existing washers)