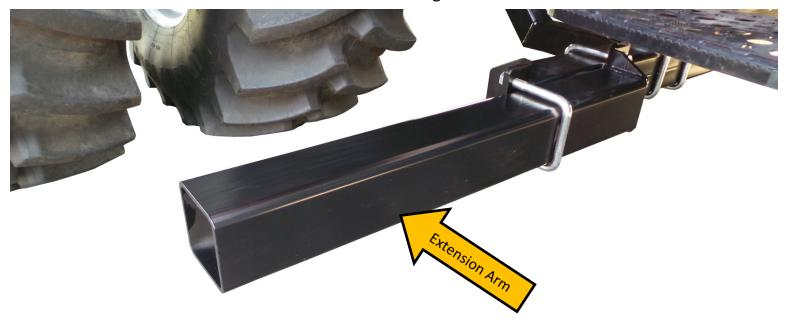

### Step 2.

Using M16 bolts and nuts, attach side arms mounts to combine. Holes are located just behind the front axle.

Step 3.

Mount main tubes to mount arms, bolt together, and center on combine.

 $\begin{tabular}{ll} Step 4. \\ Attach extension arms to main tubes on both sides using u-bolts and nuts. \\ \end{tabular}$ 