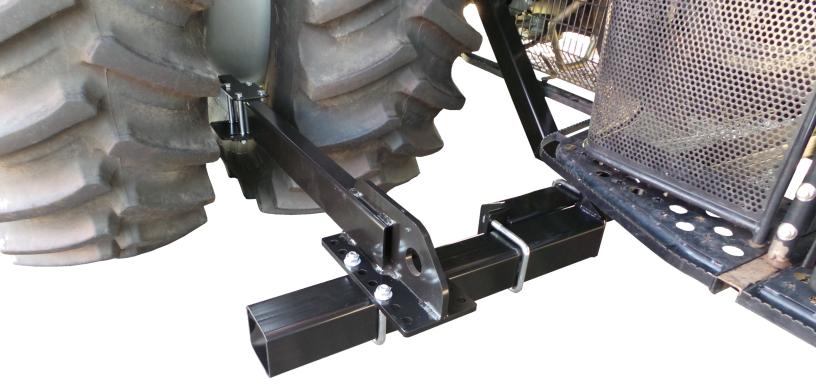

### Step 2.

Using M16 bolts and nuts, attach side arms mounts to combine. Holes are located just behind the front axle.

Step 3.

Mount main tubes to mount arms, bolt together, and center on combine.

 $\begin{tabular}{ll} Step 4. \\ Attach extension arms to main tubes on both sides using u-bolts and nuts. \\ \end{tabular}$ 

## Step 5.

Attach scraper arms to extension arms using u-bolts and nuts.

Step 6.
Attach scraper plates to scraper arm.

Once all plates and arms are in position tighten all nuts and bolts.

Mount all guard cages back into original position.