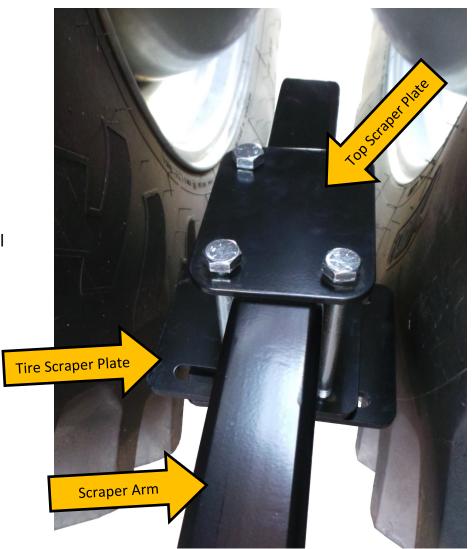

## Step 5.

Attach scraper arms to extension arms using u-bolts and nuts.

Step 6.
Attach scraper plates to scraper arm.

Once all plates and arms are in position tighten all nuts and bolts.

Mount all guard cages back into original position.