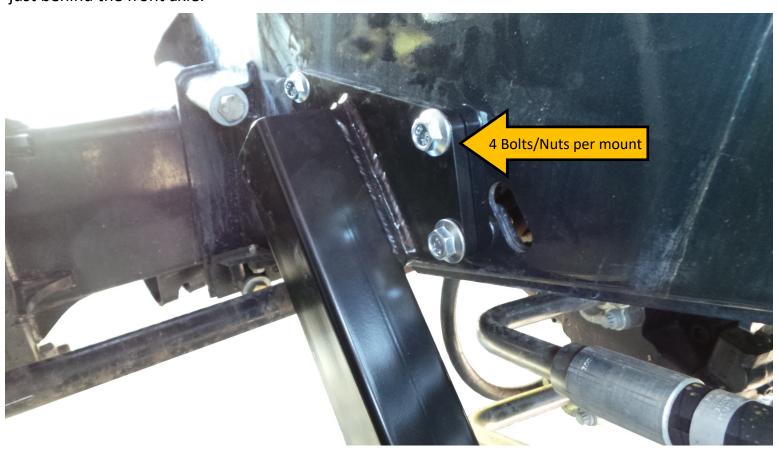

### Step 2.

Using M16 bolts and nuts, attach side arms mounts to combine. Holes are located just behind the front axle.

Step 3.

Mount main tubes to mount arms, bolt together, and center on combine.

 $\begin{tabular}{ll} Step 4. \\ Attach extension arms to main tubes on both sides using u-bolts and nuts. \\ \end{tabular}$ 