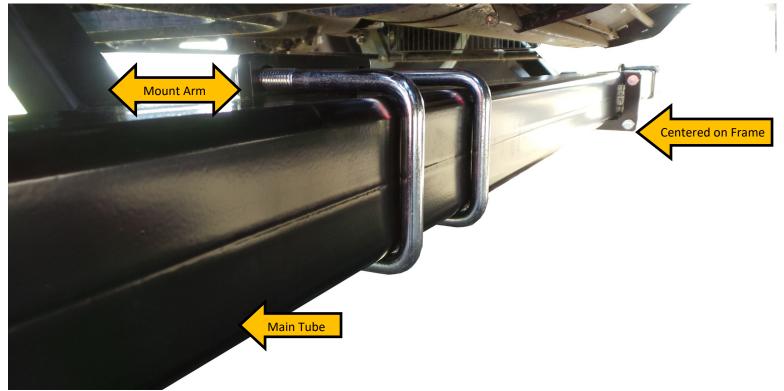

### Step 2.

Using M16 bolts and nuts, attach side arms mounts to combine. Holes are located just behind the front axle.

Step 3.

Mount main tubes to mount arms, bolt together, and center on combine.

 $\begin{tabular}{ll} Step 4. \\ Attach extension arms to main tubes on both sides using u-bolts and nuts. \\ \end{tabular}$ 