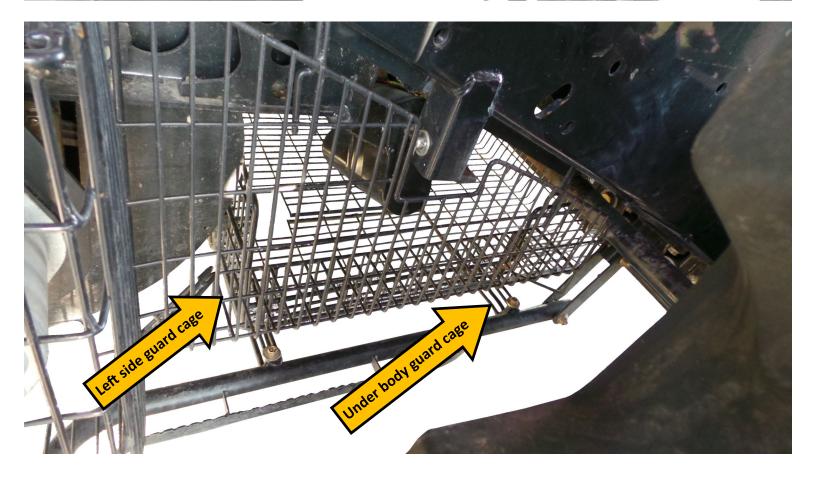

 $\begin{array}{l} \textbf{Step 1.} \\ \textbf{Remove front the front left, right, and under body guard cages.} \end{array}$ 