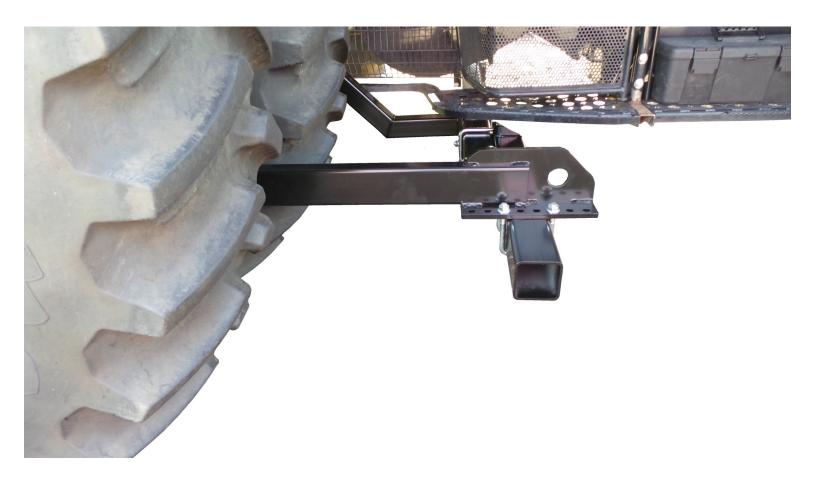

### Step 2.

Using M16 bolts and nuts, attach side arms mounts to combine. Holes are located just behind the front axle.

Step 3.

Mount main tubes to mount arms, bolt together, and center on combine.

 $\begin{tabular}{ll} Step 4. \\ Attach extension arms to main tubes on both sides using u-bolts and nuts. \\ \end{tabular}$ 

## Step 5.

Attach scraper arms to extension arms using u-bolts and nuts.

Step 6.
Attach scraper plates to scraper arm.

Once all plates and arms are in position tighten all nuts and bolts.

Mount all guard cages back into original position.