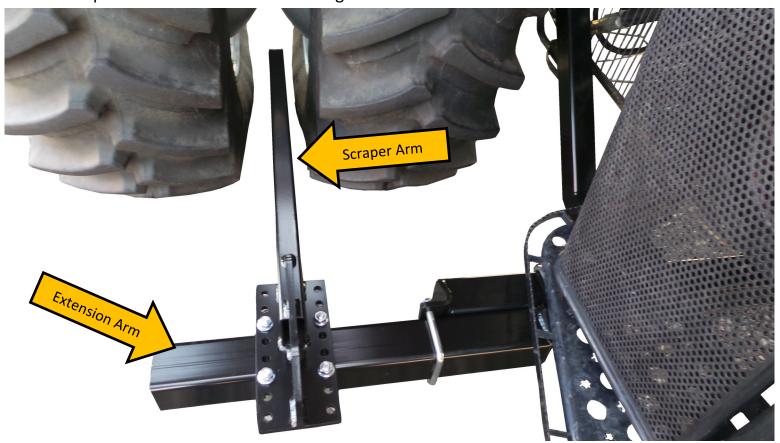

## Step 5.

Attach scraper arms to extension arms using u-bolts and nuts.

Step 6.
Attach scraper plates to scraper arm.

Once all plates and arms are in position tighten all nuts and bolts.

Mount all guard cages back into original position.