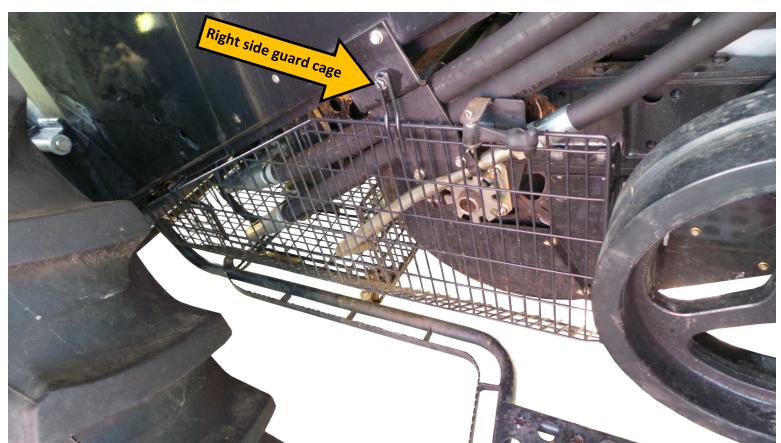

 $\begin{array}{l} \textbf{Step 1.} \\ \textbf{Remove front the front left, right, and under body guard cages.} \end{array}$ 