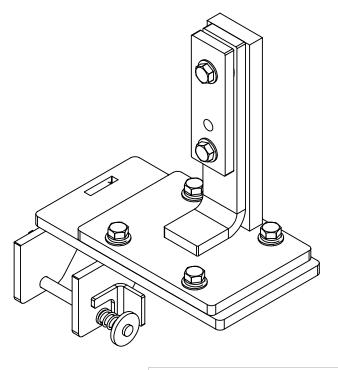

|  |  | • |
|--|--|---|
|  |  |   |
|  |  |   |
|  |  |   |

| ITEM | PART #  | DESCRIPTION             | QTY. |
|------|---------|-------------------------|------|
| 1    | D9110   | Up Right Bracket        | 1    |
| 2    | D9111R  | Base Plate RH           | 1    |
| 3    | DC50625 | Flat Plate Washer       | 1    |
| 4    | 20-1039 | Oval Washer             | 1    |
| 5    | 99005   | 1/2" Washer             | 6    |
| 6    | 99013   | 1/2" Lock Washer        | 4    |
| 7    | 99122   | 1/2-13 X 1-1/4 Hex Bolt | 6    |
| 8    | 99216   | 216 Quick Tach Pin      |      |

TITLE:

Drago Series II Chopping Single Mount

DO NOT SCALE DRAWING

PROPRIETARY AND CONFIDENTIAL

3

5

В

THE INFORMATION CONTAINED IN THIS DRAWING IS THE SOLE PROPERTY OF NDY MANUFACTURING. ANY REPRODUCTION IN PART OR AS A WHOLE WITHOUT THE WRITTEN PERMISSION OF NDY MANUFACTURING IS PROHIBITED.

NDY Manufacturing

COMMENTS:

MATERIAL

SIZE DWG. NO.

**A** D9100-MRA

SCALE: 1:4 WEIGHT:

SHEET 1 OF 2

В