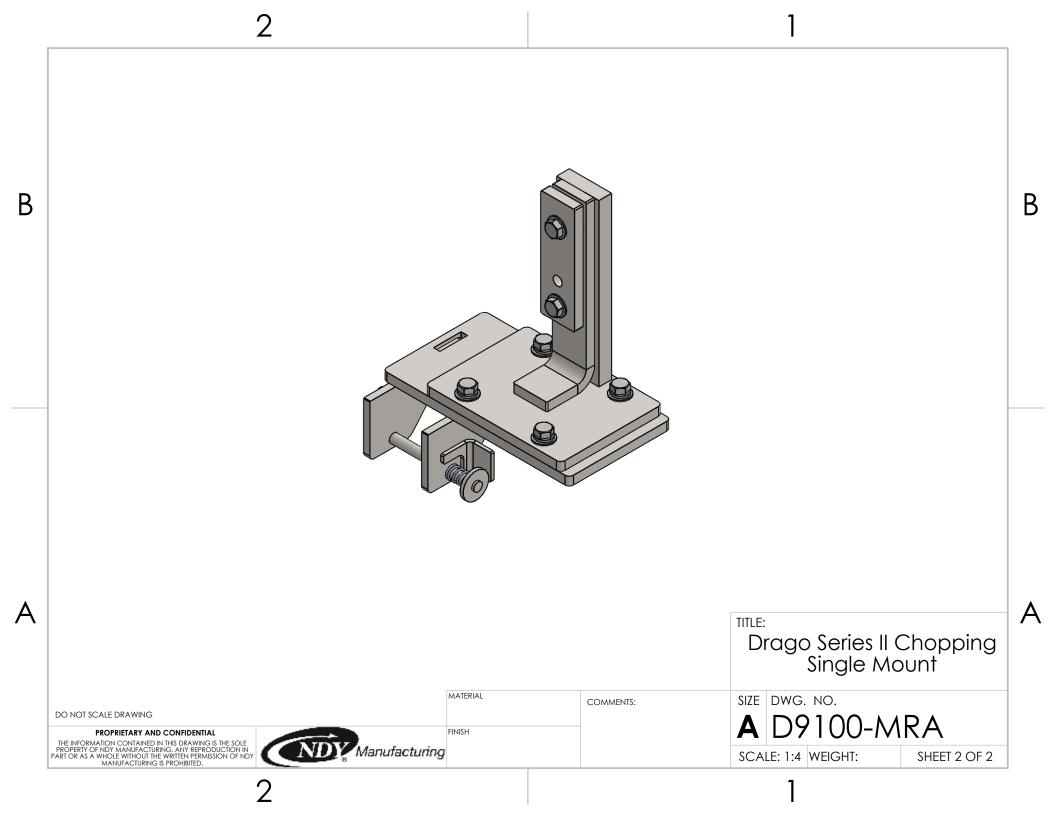

TITLE:

Drago Series II Chopping Single Mount

DO NOT SCALE DRAWING

PROPRIETARY AND CONFIDENTIAL

3

5

В

THE INFORMATION CONTAINED IN THIS DRAWING IS THE SOLE PROPERTY OF NDY MANUFACTURING. ANY REPRODUCTION IN PART OR AS A WHOLE WITHOUT THE WRITTEN PERMISSION OF NDY MANUFACTURING IS PROHIBITED.

NDY Manufacturing

COMMENTS:

MATERIAL

SIZE DWG. NO.

**A** D9100-MRA

SCALE: 1:4 WEIGHT:

SHEET 1 OF 2

В