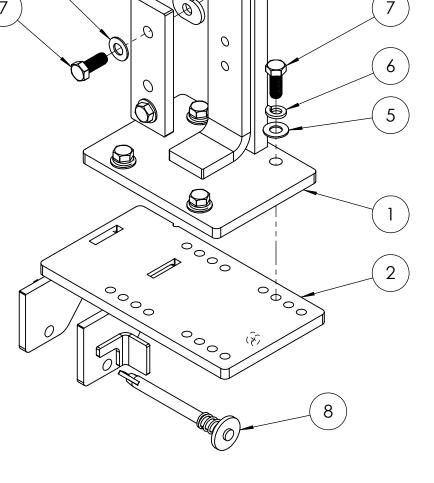

|  |  | • |
|--|--|---|
|  |  |   |
|  |  |   |
|  |  |   |

| ITEM | PART #  | DESCRIPTION             | QTY. |
|------|---------|-------------------------|------|
| 1    | D9110   | Up Right Bracket        | 1    |
| 2    | D9111R  | Base Plate RH           | 1    |
| 3    | DC50625 | Flat Plate Washer       | 1    |
| 4    | 20-1039 | Oval Washer             | 1    |
| 5    | 99005   | 1/2" Washer             | 6    |
| 6    | 99013   | 1/2" Lock Washer        | 4    |
| 7    | 99122   | 1/2-13 X 1-1/4 Hex Bolt | 6    |
| 8    | 99216   | 216 Quick Tach Pin      |      |

TITLE:

Drago Series II Chopping Single Mount

DO NOT SCALE DRAWING

PROPRIETARY AND CONFIDENTIAL

3

5

В

THE INFORMATION CONTAINED IN THIS DRAWING IS THE SOLE PROPERTY OF NDY MANUFACTURING. ANY REPRODUCTION IN PART OR AS A WHOLE WITHOUT THE WRITTEN PERMISSION OF NDY MANUFACTURING IS PROHIBITED.

NDY Manufacturing

COMMENTS:

MATERIAL

SIZE DWG. NO.

**A** D9100-MRA

SCALE: 1:4 WEIGHT:

SHEET 1 OF 2

В